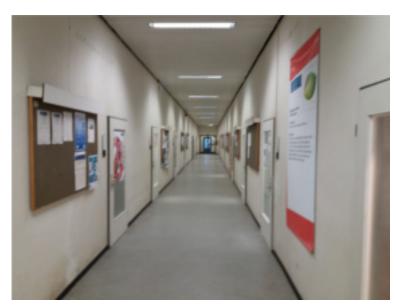

Upstairs you turn left for the room B302 and you continue the corridor for the rooms G123 and G117.

Continue the corridor until there is a door on the left leading to a staircase.

Go down the stairs.

When you are on level 1, go through the door on the right.

In this corridor you find the room G123 on the left hand side. For G117, you have to go until the very end of the corridor.