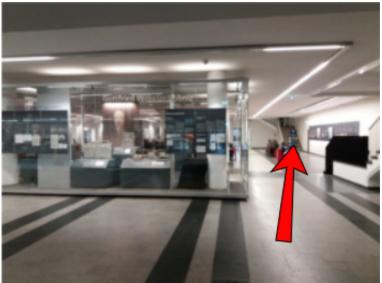

## How to find the Rooms in the University

Enter the building at the entrance on the right hand side.

Go up the stairs in the corner in the back on the right.

Then go up the stairs in front of you and you are almost there.