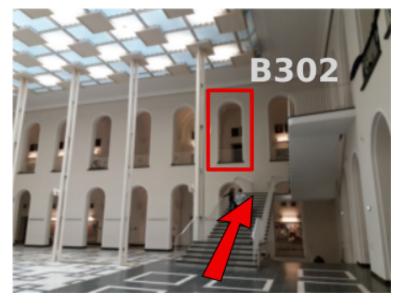

## How to find the Rooms in the University

Enter the building at the entrance on the right hand side.

Go up the stairs in the corner in the back on the right.

Then go up the stairs in front of you and you are almost there.

Upstairs you turn left for the room B302 and you continue the corridor for the rooms G123 and G117.

Continue the corridor until there is a door on the left leading to a staircase.

Go down the stairs.

When you are on level 1, go through the door on the right.