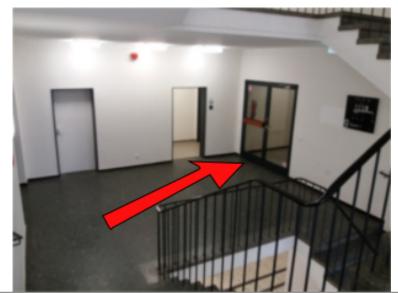

## How to find the Rooms in the University

Enter the building at the entrance on the right hand side.

Go up the stairs in the corner in the back on the right.

Then go up the stairs in front of you and you are almost there.

Upstairs you turn left for the room B302 and you continue the corridor for the rooms G123 and G117.

Continue the corridor until there is a door on the left leading to a staircase.

Go down the stairs.

When you are on level 1, go through the door on the right.