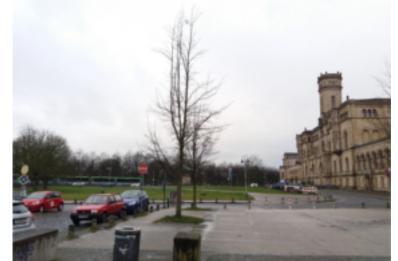

If necessary, cross the street and pass the church on the left side.

Follow the street and pass the cemetery on the left hand side.

When the street ends, continue on the pedestrians path.

After a few minutes you will see the Welfenschloß.