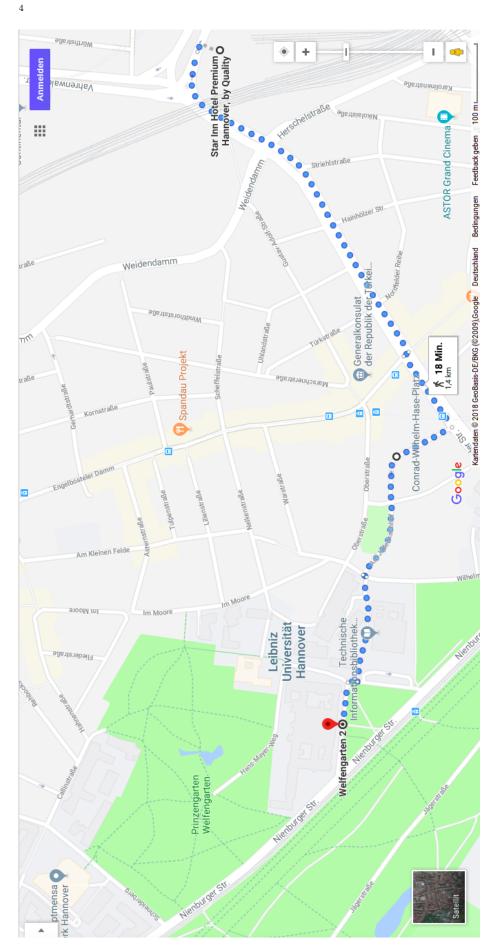

## How to get from the Star Inn Hotel to the University

Leave the hotel and turn left.

Follow the street below the train tracks  $\dots$ 

 $\dots$  and continue along the street  $\dots$ 

 $\dots$  until you see a red church on the right hand side.