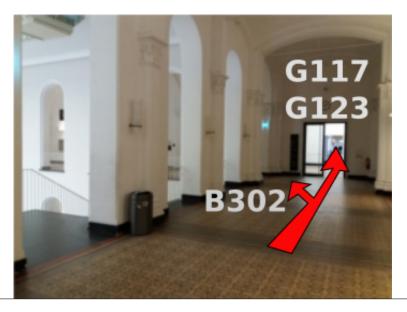

Upstairs you turn left for the room B302 and you continue the corridor for the rooms G123 and G117.

Continue the corridor until there is a door on the left leading to a staircase.

Go down the stairs.

When you are on level 1, go through the door on the right.