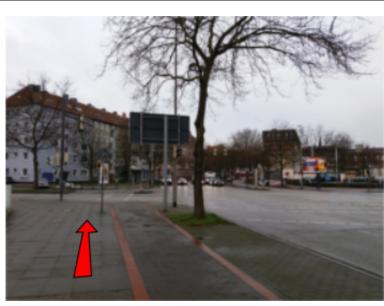

## How to get from the Star Inn Hotel to the University

Leave the hotel and turn left.

Follow the street below the train tracks  $\dots$ 

 $\dots$  and continue along the street  $\dots$ 

 $\dots$  until you see a red church on the right hand side.