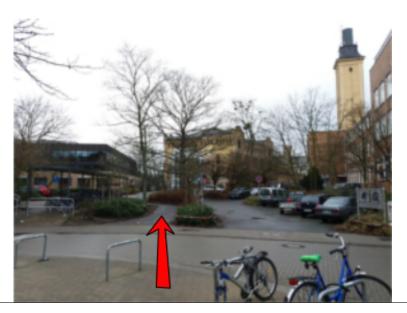

If necessary, cross the street and pass the church on the left side.

Follow the street and pass the cemetery on the left hand side.

When the street ends, continue on the pedestrians path.

After a few minutes you will see the Welfenschloß.