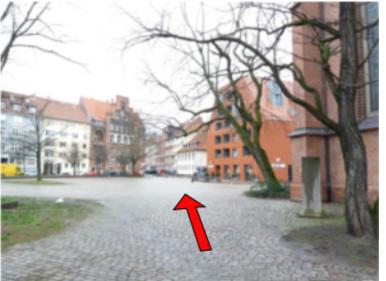

## How to get from the Star Inn Hotel to the University

Leave the hotel and turn left.

Follow the street below the train tracks  $\dots$ 

 $\dots$  and continue along the street  $\dots$ 

 $\dots$  until you see a red church on the right hand side.