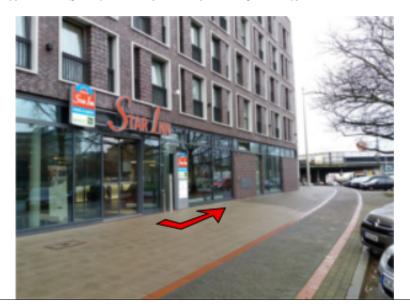

## How to get from the Star Inn Hotel to the University

Leave the hotel and turn left.

Follow the street below the train tracks  $\dots$ 

 $\dots$  and continue along the street  $\dots$ 

 $\dots$  until you see a red church on the right hand side.