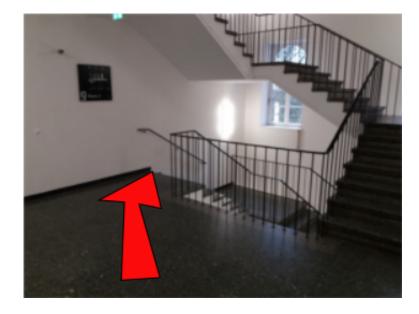

## How to find the Rooms in the University

Enter the building at the entrance on the right hand side.

Go up the stairs in the corner in the back on the right.

Then go up the stairs in front of you and you are almost there.