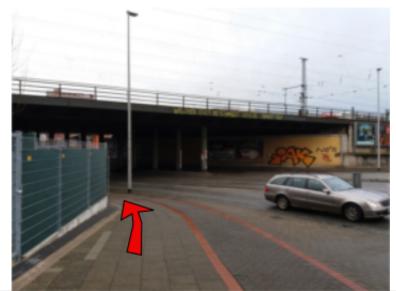

## How to get from the Star Inn Hotel to the University

Leave the hotel and turn left.

Follow the street below the train tracks  $\dots$ 

 $\dots$  and continue along the street  $\dots$ 

 $\dots$  until you see a red church on the right hand side.