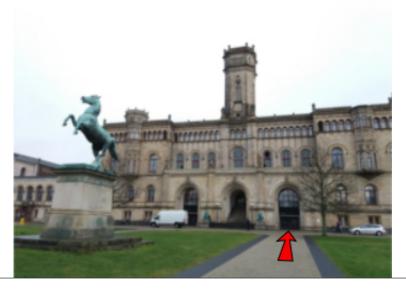

## How to find the Rooms in the University

Enter the building at the entrance on the right hand side.

Go up the stairs in the corner in the back on the right.

Then go up the stairs in front of you and you are almost there.