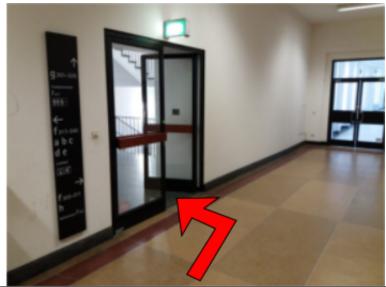

Upstairs you turn left for the room B302 and you continue the corridor for the rooms G123 and G117.

Continue the corridor until there is a door on the left leading to a staircase.

Go down the stairs.

When you are on level 1, go through the door on the right.

In this corridor you find the room G123 on the left hand side. For G117, you have to go until the very end of the corridor.