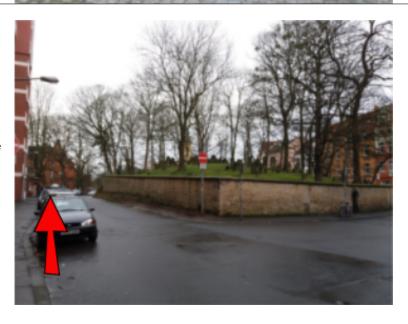

If necessary, cross the street and pass the church on the left side.

Follow the street and pass the cemetery on the left hand side.

When the street ends, continue on the pedestrians path.

After a few minutes you will see the Welfenschloß.