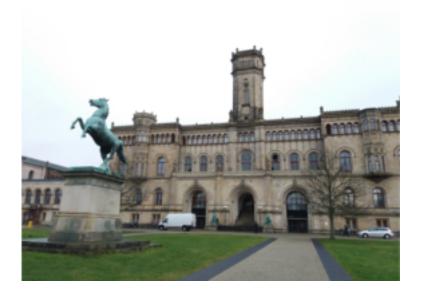

If necessary, cross the street and pass the church on the left side.

Follow the street and pass the cemetery on the left hand side.

When the street ends, continue on the pedestrians path.

After a few minutes you will see the Welfenschloß.