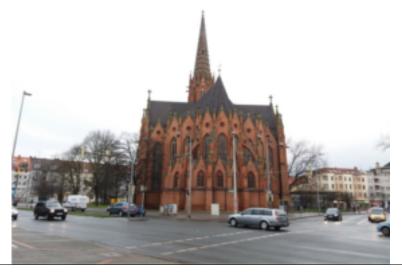

## How to get from the Star Inn Hotel to the University

Leave the hotel and turn left.

Follow the street below the train tracks  $\dots$ 

 $\dots$  and continue along the street  $\dots$ 

 $\dots$  until you see a red church on the right hand side.